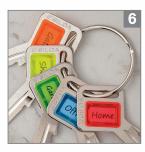

### Unique design in multiple colours

Taggy Keys feature a patented concept and are available in five bright colours: red, orange, yellow, green, and blue.

#### **Differentiated offer**

Taggy Keys give you the chance to widen your colour key offer, enabling customers to personalize their key bundle and make it more organized.

#### New sales opportunities

Taggy Keys are the perfect solution for customers who need to make multiple copies of the same key, such as public and communal buildings, tourist facilities, sports and hire centres, and for manufacturers of master key systems.