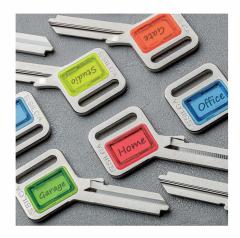

#### The first key designed for the users to tag themselves

Taggy Keys are a patented range designed to help customers identify their keys. They incorporate a plastic tag, available in five different colours, that can be easily customized by the users, thus making their key bunch more organized and, at the same, the individual keys more recognizable.

#### Lightweight

Taggy Keys have the same size and thickness as a standard cylinder key, but incorporate a coloured element.

#### Rounded, iconic shape

Pleasing to touch and ergonomic to use, Taggy Keys resemble the Silca logo: an iconic key in every way.

### Unique design in multiple colours

Taggy Keys feature a patented concept and are available in five bright colours: red, orange, yellow, green, and blue.

#### EASY PERSONALIZATION - OPEN. TAG. CLOSE.

SILCA S.p.A. Via Podgora, 20 (Z.I.) - 31029 Vittorio Veneto (TV) - Italy Telephone +39 0438 9136 Fax +39 0438 913800

www.silca.biz

dormakaba Group

\_*\_\_\_\_\_* 