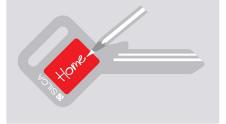

# TAGGY KEYS

### OPEN. TAG. CLOSE.

#### The first key designed for the users to tag themselves

Taggy Keys are a patented range designed to help customers identify their keys. They incorporate a plastic tag, available in five different colours, that can be easily customized by the users, thus making their key bunch more organized and, at the same, the individual keys more recognizable.

Taggy Keys: the only keys that you open, tag and close.

### Unique design in multiple colours

Taggy Keys feature a patented concept and are available in five bright colours: red, orange, yellow, green, and blue.