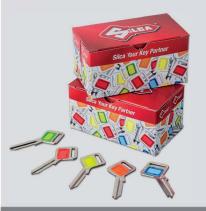

### Unique design in multiple colours

Taggy Keys feature a patented concept and are available in five bright colours: red, orange, yellow, green, and blue.

#### **Differentiated offer**

Taggy Keys give you the chance to widen your colour key offer, enabling customers to personalize their key bundle and make it more organized.